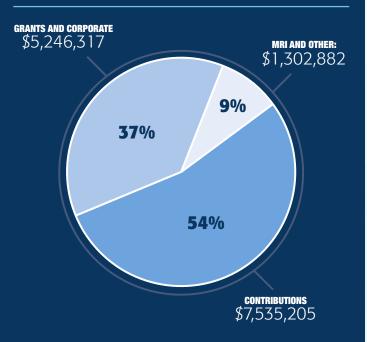

# ANNUAL FINANCIAL DE MARKE 2018



#### **Steadman Philippon Research Institute**



### 2018 OVERVIEW

## **TOTAL ASSETS:** \$13,768,004

## **TOTAL LIABILITIES:** \$1,411,390

### **TOTAL UNRESTRICTED NET ASSETS:** \$956,516

NET ASSETS WITH DONOR RESTRICTIONS: \$11,400,098

**TOTAL CHANGE IN NET ASSETS:** 

\$2,397,887

#### **CASH:** \$1,727,737

A copy of our latest financial report may be obtained by writing to Steadman Philippon Research Institute 181 West Meadow Drive, Suite 1000, Vail, CO 81657 or by calling (970) 479-9797

### 2018 INCOME BY TYPE



### **2018** EXPENDITURES BY FUNCTION: