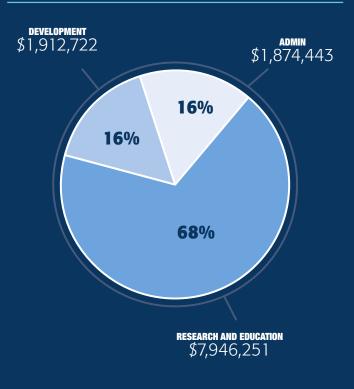

# ANNUAL FINANCIAL DE MARKE 2018



#### **Steadman Philippon Research Institute**



### 2018 OVERVIEW

## **TOTAL ASSETS:** \$13,768,004

## **TOTAL LIABILITIES:** \$1,411,390

### **TOTAL UNRESTRICTED NET ASSETS:** \$956,516

NET ASSETS WITH DONOR RESTRICTIONS: \$11,400,098

**TOTAL CHANGE IN NET ASSETS:** 

\$2,397,887

#### **CASH:** \$1,727,737

A copy of our latest financial report may be obtained by writing to Steadman Philippon Research Institute 181 West Meadow Drive, Suite 1000, Vail, CO 81657 or by calling (970) 479-9797

### 2018 INCOME BY TYPE



### **2018** EXPENDITURES BY FUNCTION: